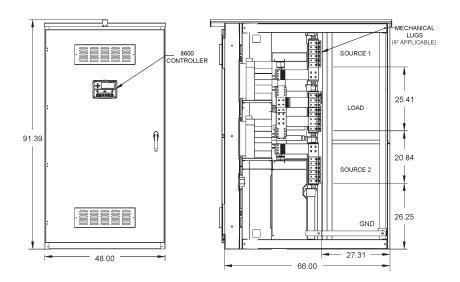

### 800A - 3000A Enclosure

| Enclosure Dimensions   |                   |
|------------------------|-------------------|
| Height                 | 91.39"            |
| Width                  | 48"               |
| Depth                  | 66"               |
| Approximate Weight     | 2,700 - 2,850 lbs |
| Cable Entry Dimensions | 41"W x 26"D       |

#### **4000A Enclosure**

| Enclosure Dimensions   |             |
|------------------------|-------------|
| Height                 | 91.39"      |
| Width                  | 54"         |
| Depth                  | 66"         |
| Approximate Weight     | 3,350 lbs   |
| Cable Entry Dimensions | 47"W x 26"D |