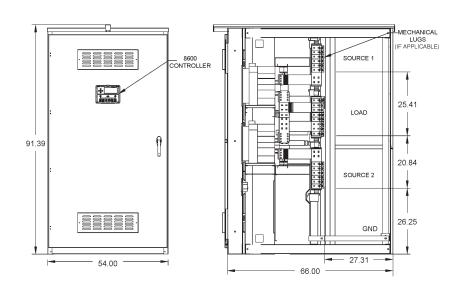

### 800A - 3000A Enclosure

| Enclosure Dimensions   |                   |
|------------------------|-------------------|
| Height                 | 91.39"            |
| Width                  | 48"               |
| Depth                  | 66"               |
| Approximate Weight     | 2,700 - 2,850 lbs |
| Cable Entry Dimensions | 41"W x 26"D       |

#### **4000A Enclosure**

| Enclosure Dimensions   |             |
|------------------------|-------------|
| Height                 | 91.39"      |
| Width                  | 54"         |
| Depth                  | 66"         |
| Approximate Weight     | 3,350 lbs   |
| Cable Entry Dimensions | 47"W x 26"D |