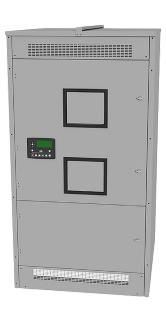

### **Powering Dependability.**

Lake Shore Electric's AID Automatic Transfer Switch utilize industry proven insulated case switches to perform safe transfers under load. The AID transfer switch is UL 1008 listed and offered in ampacities ranging from 800 to 5000 amps, up to 480Vac, and with interrupting ratings starting at 65kAIC @480VAC. Service entrance rated, as well as open and closed transition configurations are also available.

#### Standard Features

- 8600 Transfer Switch Controller
- Insulated Case Switches
- 100% Rated Copper Bus
- Rear Accessible
- Mechanically Interlocked Sources (Open Transition)
- Neutral Position
- Automatic & Manual Operation Under Load
- Engine Starting Contacts
- Momentary Load Test
- NEMA 1 Enclosure with Gray Powder Coat Finish