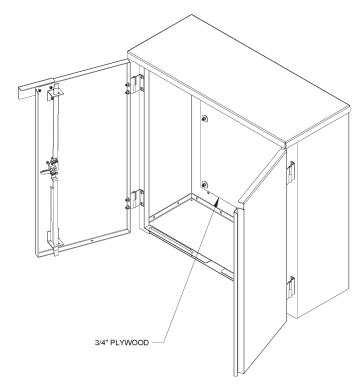

# FEATURES ———

- Overlapping double-door with 3-point latch
- 316-Stainless steel lift-off hinges
- Stainless steel handle with padlock provisions
- Door stop
- 3/4" Treated Plywood Backplate
- Drip-shield top and seam-free sides and back
- Ground lug provided, #6-250MCM AWG, single conductor

# **APPLICATION**

Lake Shore Electric's Orlando Utility Commission approved utility transformer metering enclosure offers Type 3R protection and includes a 3/4" treated plywood back plate for mounting utility-supplied current transformers.