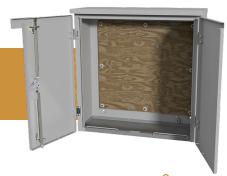

# FEATURES ———

- Overlapping double-door with 3-point latch
- 316-Stainless steel lift-off hinges
- Stainless steel handle with padlock provisions
- Door stop
- 3/4" Treated Plywood Backplate
- Drip-shield top and seam-free sides and back
- Ground lug provided, #6-250MCM AWG, single conductor

# **APPLICATION**

Lake Shore Electric's Orlando Utility Commission approved utility transformer metering enclosure offers Type 3R protection and includes a 3/4" treated plywood back plate for mounting utility-supplied current transformers.