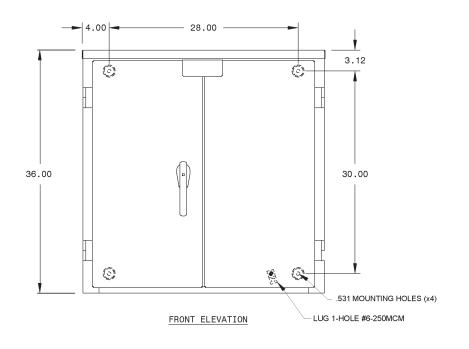

# FEATURES ———

- Overlapping double-door with 3-point latch
- 316-Stainless steel lift-off hinges
- Stainless steel handle with padlock provisions
- Door stop
- 3/4" Treated Plywood Backplate
- Drip-shield top and seam-free sides and back
- Ground lug provided, #6-250MCM AWG, single conductor

#### PRODUCT SPECIFICATION

| Utility Co.                   | Installation | Electrical<br>Specifications | Dimensions<br>(H x W x D) | Lb  | Lug Size |
|-------------------------------|--------------|------------------------------|---------------------------|-----|----------|
| Orlando Utility<br>Commission | Wall Mount   | N/A                          | 36 x 36 x 12              | 170 | N/A      |