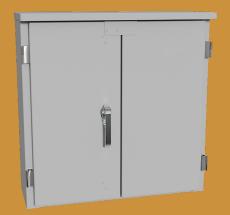

# UTILITY TRANSFORMER METERING CABINET

36x36x12 ENCLOSURE, 600VAC, TYPE 3R

# FEATURES ———

- Overlapping double-door with 3-point latch
- 316-Stainless steel lift-off hinges
- Stainless steel handle with padlock provisions
- Door stop
- 3/4" Treated Plywood Backplate
- Drip-shield top and seam-free sides and back
- Ground lug provided, #6-250MCM AWG, single conductor