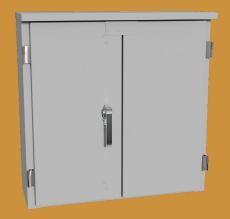

## UTILITY TRANSFORMER METERING CABINET

36x36x12 ENCLOSURE, 600VAC, TYPE 3R

#### **APPLICATION** -

Lake Shore Electric's Tampa Electric Company approved utility transformer metering enclosure offers Type 3R protection and includes a 3/4" treated plywood back plate for mounting utility-supplied current transformers.