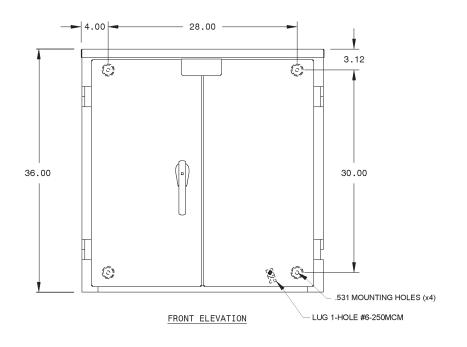

#### FEATURES ———

- Overlapping double-door with 3-point latch
- 316-Stainless steel lift-off hinges
- Stainless steel handle with padlock provisions
- Door stop
- 3/4" Treated Plywood Backplate
- Drip-shield top and seam-free sides and back
- Ground lug provided, #6-250MCM AWG, single conductor

### **PRODUCT SPECIFICATION**

| Utility Co.           | Installation | Specifications | (H x W x D)  | Lb  | Lug Size |
|-----------------------|--------------|----------------|--------------|-----|----------|
| Tampa Electric<br>Co. | Wall Mount   | N/A            | 36 x 36 x 12 | 170 | N/A      |