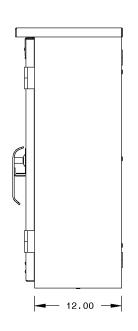

### **PRODUCT SPECIFICATION**

| Utility Co.           | Installation | Specifications | (H x W x D)  | Lb  | Lug Size |
|-----------------------|--------------|----------------|--------------|-----|----------|
| Tampa Electric<br>Co. | Wall Mount   | N/A            | 36 x 36 x 12 | 170 | N/A      |