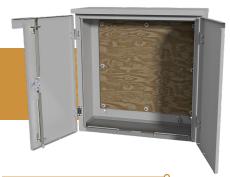

#### FEATURES ———

- Overlapping double-door with 3-point latch
- 316-Stainless steel lift-off hinges
- Stainless steel handle with padlock provisions
- Door stop
- 3/4" Treated Plywood Backplate
- Drip-shield top and seam-free sides and back
- Ground lug provided, #6-250MCM AWG, single conductor

#### **APPLICATION** -

Lake Shore Electric's Tampa Electric Company approved utility transformer metering enclosure offers Type 3R protection and includes a 3/4" treated plywood back plate for mounting utility-supplied current transformers.