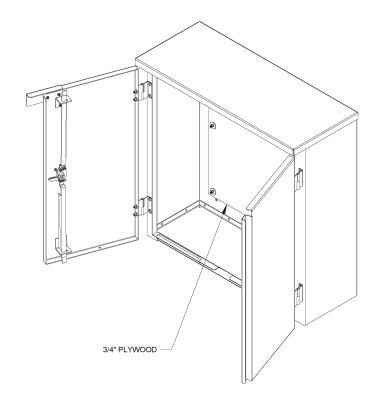

#### FEATURES ———

- Overlapping double-door with 3-point latch
- 316-Stainless steel lift-off hinges
- Stainless steel handle with padlock provisions
- Door stop
- 3/4" Treated Plywood Backplate
- Drip-shield top and seam-free sides and back
- Ground lug provided, #6-250MCM AWG, single conductor

#### **APPLICATION** -

Lake Shore Electric's Tampa Electric Company approved utility transformer metering enclosure offers Type 3R protection and includes a 3/4" treated plywood back plate for mounting utility-supplied current transformers.