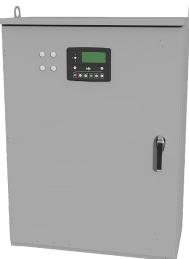

Model: 150A-400A

### **Standard Features**

- 8600 Transfer Switch Controller
- Molded Case Switches
- 100% Rated Copper Bus
- Front Accessible
- Mechanically Interlocked Sources (Open Transition)
- **Optional Accessories**
- Service Entrance Rated
- Breaker Trip Ratings
- Closed Transition Transfer
- Space Heater
- Surge Protection Device
- Mechanical Lug Sizes

- Neutral Position
- Automatic & Manual Operation Under Load
- Engine Starting Contacts
- Momentary Load Test
- NEMA 1 Enclosure with Gray Powder Coat Finish
- 861 Ethernet Communication Gateway
- Metering/Power Monitoring
- Remote Disconnect
- Utility to Utility or Generator to Generator Configurations