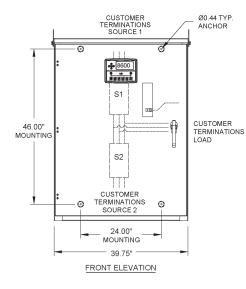

### 150A - 400A Enclosure

SIDE ELEVATION

| Enclosure Dimensions   |                   |
|------------------------|-------------------|
| Height                 | 54"               |
| Width                  | 39.75"            |
| Depth                  | 20"               |
| Approximate Weight     | 550 lbs.          |
| Cable Entry Dimensions | 35.75"W x 13.25"D |