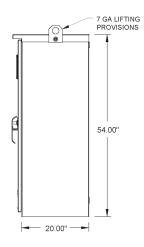

### 150A - 400A Enclosure

SIDE ELEVATION

| Enclosure Dimensions   |                   |
|------------------------|-------------------|
| Height                 | 54"               |
| Width                  | 39.75"            |
| Depth                  | 20"               |
| Approximate Weight     | 550 lbs.          |
| Cable Entry Dimensions | 35.75"W x 13.25"D |