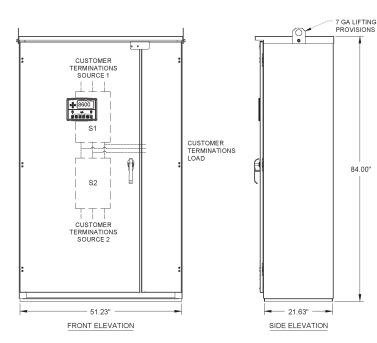

Enclosure DimensionsHeight84"Width51.23"Depth21.63"Approximate Weight750 lbs.Cable Entry Dimensions44"W x 16"D

### 600A - 1200A Enclosure