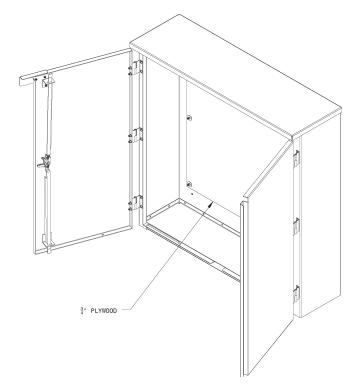

# FEATURES ———

- Overlapping double-door with 3-point latch
- 316-Stainless steel lift-off hinges
- Stainless steel handle with padlock provisions
- Door stop
- 3/4" Treated Plywood Backplate
- Drip-shield top and seam-free sides and back
- Ground lug provided, #6-250MCM AWG, single conductor

### **APPLICATION**

Lake Shore Electric's American Electric Power approved utility transformer metering enclosure offers Type 3R protection and includes a 3/4" treated plywood back plate for mounting utility-supplied current transformers.