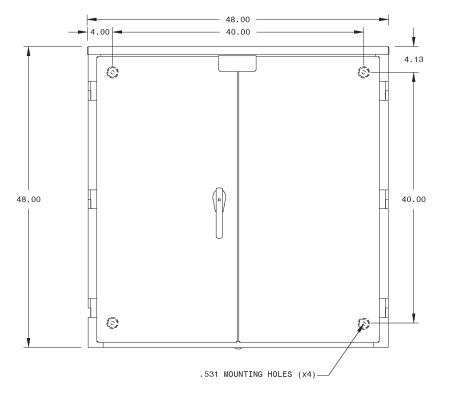

# UTILITY TRANSFORMER METERING CABINET

48x48x12 ENCLOSURE, 600VAC, TYPE 3R

#### PRODUCT SPECIFICATION

| Utility Co.                | Installation | Electrical<br>Specifications | Dimensions<br>(H x W x D) | Lb  | Lug Size |
|----------------------------|--------------|------------------------------|---------------------------|-----|----------|
| American<br>Electric Power | Wall Mount   | N/A                          | 48 x 48 x 12              | 270 | N/A      |