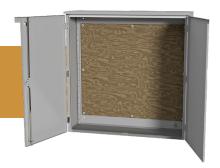

# FEATURES ———

- Overlapping double-door with 3-point latch
- 316-Stainless steel lift-off hinges
- Stainless steel handle with padlock provisions
- Door stop
- 3/4" Treated Plywood Backplate
- Drip-shield top and seam-free sides and back
- Ground lug provided, #6-250MCM AWG, single conductor

### **APPLICATION**

Lake Shore Electric's American Electric Power approved utility transformer metering enclosure offers Type 3R protection and includes a 3/4" treated plywood back plate for mounting utility-supplied current transformers.