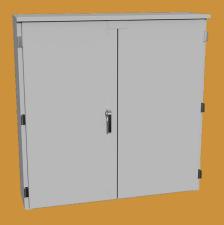

# UTILITY TRANSFORMER METERING CABINET

48x48x12 ENCLOSURE, 600VAC, TYPE 3R

### **APPLICATION**

Lake Shore Electric's American Electric Power approved utility transformer metering enclosure offers Type 3R protection and includes a 3/4" treated plywood back plate for mounting utility-supplied current transformers.