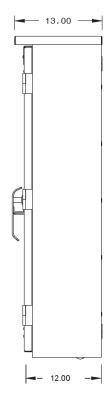

# UTILITY TRANSFORMER METERING CABINET

48x48x12 ENCLOSURE, 600VAC, TYPE 3R

#### PRODUCT SPECIFICATION

| Utility Co.                | Installation | Electrical<br>Specifications | Dimensions<br>(H x W x D) | Lb  | Lug Size |
|----------------------------|--------------|------------------------------|---------------------------|-----|----------|
| American<br>Electric Power | Wall Mount   | N/A                          | 48 x 48 x 12              | 270 | N/A      |