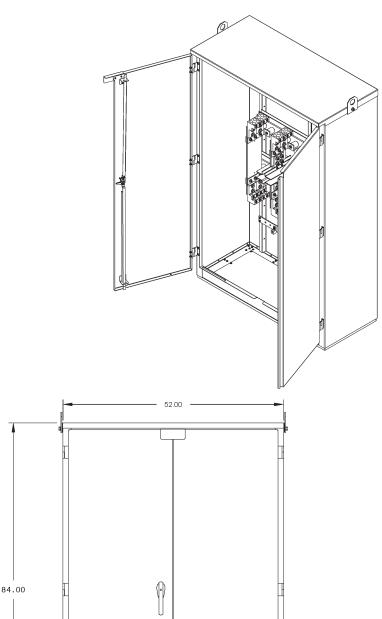

## FEATURES ———

- Overlapping double-door with 3-point latch and stainless steel lift-off hinges
- Stainless steel handle with padlock provisions
- Door stop
- Window-type or bar-type current transformer
- Removable copper bus links
- Neutral pad with mechanical lugs
- Dual rated (Cu/Al) 600kcmil mechanical lugs
- Drip-shield top and seam-free sides
- No gasketing or knockouts
- Removable gland plate
- Ground stud provided, 1/2 in. diameter

## PRODUCT SPECIFICATION

| Utility Co.            | Installation                    | Electrical<br>Specifications | (H x W x D) | Lb                                             | Lug                                            | Size |
|------------------------|---------------------------------|------------------------------|-------------|------------------------------------------------|------------------------------------------------|------|
|                        |                                 |                              |             |                                                | Line                                           | Load |
| First Energy Pad Mount | 3200-4000 Amp,<br>100kAIC, 600V | 84 x 52 x 24                 | 785         | (12) 1/0 -<br>750MCM<br>Per Phase<br>& Neutral | (12) 1/0 -<br>750MCM<br>Per Phase<br>& Neutral |      |