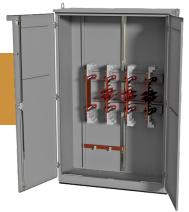

## FEATURES ———

- Overlapping double-door with 3-point latch and stainless steel lift-off hinges
- Stainless steel handle with padlock provisions
- Door stop
- Window-type or bar-type current transformer
- Removable copper bus links
- Neutral pad with mechanical lugs
- Dual rated (Cu/Al) 600kcmil mechanical lugs
- Drip-shield top and seam-free sides
- No gasketing or knockouts
- Removable gland plate
- Ground stud provided, 1/2 in. diameter

### **APPLICATION**

Lake Shore Electric's First Energy approved utility transformer metering cabinet provides Type 3R protection and includes factory installed bus for utility provided 3200-4000 amp metering equipment.

## PRODUCT SPECIFICATION

| Utility Co.            | Installation                    | Electrical<br>Specifications | (H x W x D) | Lb                                             | Lug                                            | Size |
|------------------------|---------------------------------|------------------------------|-------------|------------------------------------------------|------------------------------------------------|------|
|                        |                                 |                              |             |                                                | Line                                           | Load |
| First Energy Pad Mount | 3200-4000 Amp,<br>100kAIC, 600V | 84 x 52 x 24                 | 785         | (12) 1/0 -<br>750MCM<br>Per Phase<br>& Neutral | (12) 1/0 -<br>750MCM<br>Per Phase<br>& Neutral |      |