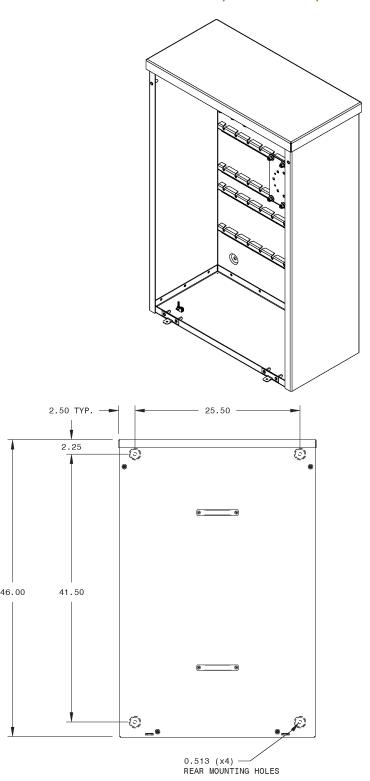

#### FEATURES ———

- Removable cover with (2) stainless steel handles
- Cover secured with (4) 1/4-20 Torx head fasteners
- (2) Stainless steel padlockable tabs with (1) 5/16" hole, and (1) 1/8" utility seal hole
- (3) Utility specified CT mounting plates with (16) ea: square head bolts, washers, and nuts
- Drip-shield top and seam-free sides and back
- No gasketing or knockouts
- Ground lug provided, 2-14 AWG, single conductor

## UTILITY TRANSFORMER METERING CABINET

46x30x14 ENCLOSURE, 600VAC, TYPE 3R

#### **PRODUCT SPECIFICATION**

| Utility Co.              | Installation | Electrical<br>Specifications | Dimensions<br>(H x W x D) | Lb  | Lug Size |
|--------------------------|--------------|------------------------------|---------------------------|-----|----------|
| Florida Power<br>& Light | Wall Mount   | N/A                          | 46 x 30 x 14              | 190 | N/A      |