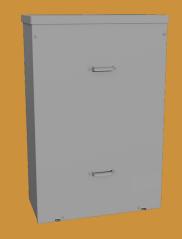

#### FEATURES ———

- Removable cover with (2) stainless steel handles
- Cover secured with (4) 1/4-20 Torx head fasteners
- (2) Stainless steel padlockable tabs with (1) 5/16" hole, and (1) 1/8" utility seal hole
- (3) Utility specified CT mounting plates with (16) ea: square head bolts, washers, and nuts
- Drip-shield top and seam-free sides and back
- No gasketing or knockouts
- Ground lug provided, 2-14 AWG, single conductor

## UTILITY TRANSFORMER METERING CABINET

46x30x14 ENCLOSURE, 600VAC, TYPE 3R

#### **PRODUCT SPECIFICATION**

| Utility Co.              | Installation | Electrical<br>Specifications | Dimensions<br>(H x W x D) | Lb  | Lug Size |
|--------------------------|--------------|------------------------------|---------------------------|-----|----------|
| Florida Power<br>& Light | Wall Mount   | N/A                          | 46 x 30 x 14              | 190 | N/A      |