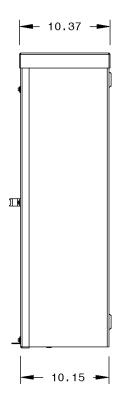

# UTILITY TRANSFORMER METERING CABINET

34x32x10 ENCLOSURE, 600VAC, TYPE 3R

### PRODUCT SPECIFICATION

| Utility Co.              | Installation | Electrical<br>Specifications | Dimensions<br>(H x W x D) | Lb  | Lug Size |
|--------------------------|--------------|------------------------------|---------------------------|-----|----------|
| Florida Power<br>& Light | Wall Mount   | N/A                          | 34 x 32 x 10              | 145 | N/A      |