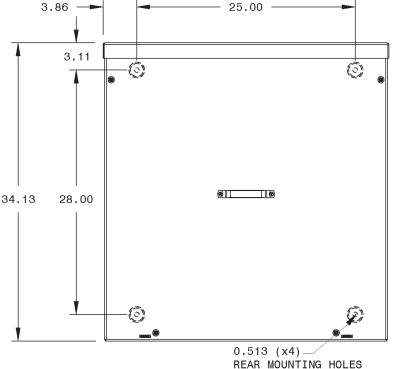

# UTILITY TRANSFORMER METERING CABINET

34x32x10 ENCLOSURE, 600VAC, TYPE 3R

### PRODUCT SPECIFICATION

| Utility Co.              | Installation | Electrical<br>Specifications | Dimensions<br>(H x W x D) | Lb  | Lug Size |
|--------------------------|--------------|------------------------------|---------------------------|-----|----------|
| Florida Power<br>& Light | Wall Mount   | N/A                          | 34 x 32 x 10              | 145 | N/A      |