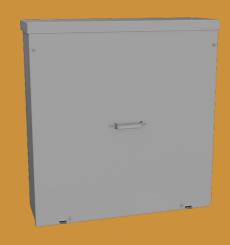

## FEATURES ———

- Removable cover with stainless steel handle
- Cover secured with (4) 1/4-20 Torx head fasteners
- (2) Stainless steel padlockable tabs with (1) 5/16" hole, and (1) 1/8" utility seal hole
- (3) Utility specified CT mounting plates with (16) ea: square head bolts, washers, and nuts
- Drip-shield top and seam-free sides and back
- No gasketing or knockouts
- Ground lug provided, 2-14 AWG, single conductor

# UTILITY TRANSFORMER METERING CABINET

34x32x10 ENCLOSURE, 600VAC, TYPE 3R

#### **APPLICATION**

Lake Shore Electric's Florida Power & Light approved utility transformer metering cabinet provides Type 3R protection and includes a factory installed rail and mounting system per utility specification.