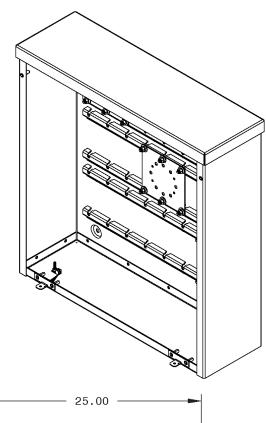

## FEATURES ———

- Removable cover with stainless steel handle
- Cover secured with (4) 1/4-20 Torx head fasteners
- (2) Stainless steel padlockable tabs with (1) 5/16" hole, and (1) 1/8" utility seal hole
- (3) Utility specified CT mounting plates with (16) ea: square head bolts, washers, and nuts
- Drip-shield top and seam-free sides and back
- No gasketing or knockouts
- Ground lug provided, 2-14 AWG, single conductor

### PRODUCT SPECIFICATION

| Utility Co.              | Installation | Electrical<br>Specifications | Dimensions<br>(H x W x D) | Lb  | Lug Size |
|--------------------------|--------------|------------------------------|---------------------------|-----|----------|
| Florida Power<br>& Light | Wall Mount   | N/A                          | 34 x 32 x 10              | 145 | N/A      |