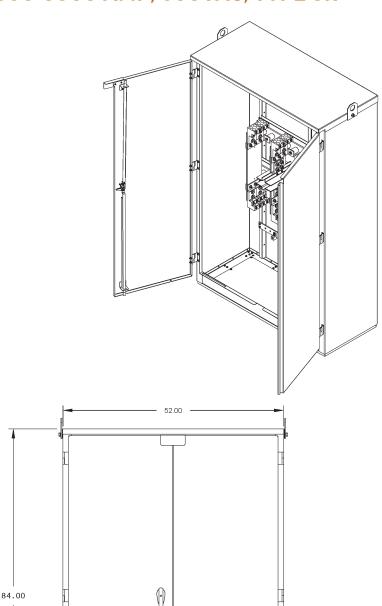

## UTILITY TRANSFORMER METERING CABINET

2500-3000 AMP, 600VAC, TYPE 3R

### **APPLICATION**

Lake Shore Electric's Duke Energy approved utility transformer metering cabinet provides Type 3R protection and includes factory installed bus for utility provided 2500-3000 amp metering equipment.

## PRODUCT SPECIFICATION

|  | Utility Co.           | Installation                   | Specifications | (H x W x D) | Lb                                             | Lug                                            | Size |
|--|-----------------------|--------------------------------|----------------|-------------|------------------------------------------------|------------------------------------------------|------|
|  | Duke Energy Pad Mount |                                |                |             |                                                | Line                                           | Load |
|  |                       | 2500-3000 Amp,<br>50kAIC, 600V | 84 x 52 x 24   | 785         | (12) 1/0 -<br>750MCM<br>Per Phase<br>& Neutral | (12) 1/0 -<br>750MCM<br>Per Phase<br>& Neutral |      |

## FEATURES ———

- Overlapping double-door with 3-point latch and stainless steel lift-off hinges
- Stainless steel handle with padlock provisions
- Door stop
- Window-type or bar-type current transformer
- Removable copper bus links
- Neutral pad with mechanical lugs
- Dual rated (Cu/Al) 600kcmil mechanical lugs
- Drip-shield top and seam-free sides
- No gasketing or knockouts
- Removable gland plate
- Ground stud provided, 1/2 in. diameter