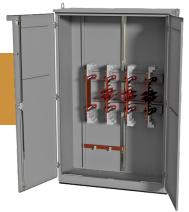

## FEATURES ———

- Overlapping double-door with 3-point latch and stainless steel lift-off hinges
- Stainless steel handle with padlock provisions
- Door stop
- Window-type or bar-type current transformer
- Removable copper bus links
- Neutral pad with mechanical lugs
- Dual rated (Cu/Al) 600kcmil mechanical lugs
- Drip-shield top and seam-free sides
- No gasketing or knockouts
- Removable gland plate
- Ground stud provided, 1/2 in. diameter

### **APPLICATION**

Lake Shore Electric's Duke Energy approved utility transformer metering cabinet provides Type 3R protection and includes factory installed bus for utility provided 2500-3000 amp metering equipment.