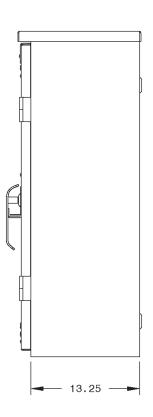

#### **PRODUCT SPECIFICATION**

| Utility Co. | Installation | Specifications | (H x W x D)  | Lb  | Lug Size |
|-------------|--------------|----------------|--------------|-----|----------|
| Duke Energy | Wall Mount   | 800 Amp, 600V  | 40 x 40 x 14 | 100 | N/A      |