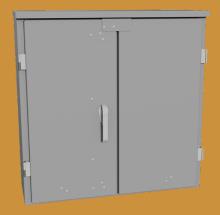

#### FEATURES ———

- Overlapping double-door with 3-point latch and stainless steel lift-off hinges
- Stainless steel handle with padlock provisions
- Door stop
- (3) Utility specified CT mounting plates with (16) ea: square head bolts, washers, and nuts
- Drip-shield top and seam-free sides and back
- No gasketing or knockouts
- Ground lug provided, 2-14 AWG, single conductor

#### APPLICATION

Lake Shore Electric's Duke Energy approved utility transformer metering cabinet provides Type 3R protection and includes a factory installed rail and mounting system per utility specification for 800 amp metering equipment.