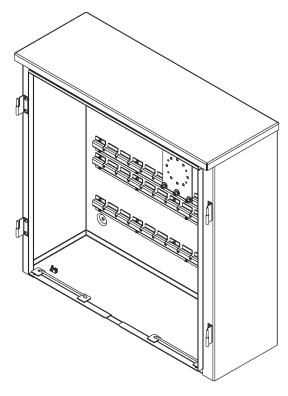

#### FEATURES ———

- Overlapping double-door with 3-point latch and stainless steel lift-off hinges
- Stainless steel handle with padlock provisions
- Door stop
- (3) Utility specified CT mounting plates with (16) ea: square head bolts, washers, and nuts
- Drip-shield top and seam-free sides and back
- No gasketing or knockouts
- Ground lug provided, 2-14 AWG, single conductor

#### APPLICATION

Lake Shore Electric's Duke Energy approved utility transformer metering cabinet provides Type 3R protection and includes a factory installed rail and mounting system per utility specification for 800 amp metering equipment.