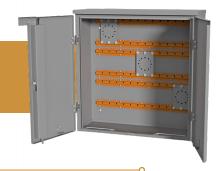

#### FEATURES ———

- Overlapping double-door with 3-point latch and stainless steel lift-off hinges
- Stainless steel handle with padlock provisions
- Door stop
- (3) Utility specified CT mounting plates with (16) ea: square head bolts, washers, and nuts
- Drip-shield top and seam-free sides and back
- No gasketing or knockouts
- Ground lug provided, 2-14 AWG, single conductor

#### APPLICATION

Lake Shore Electric's Duke Energy approved utility transformer metering cabinet provides Type 3R protection and includes a factory installed rail and mounting system per utility specification for 800 amp metering equipment.