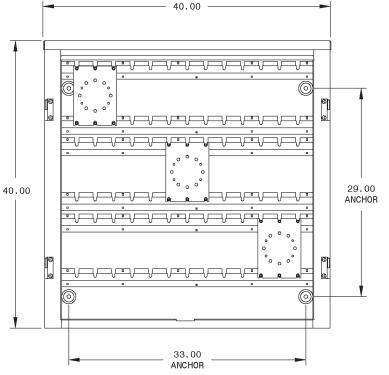

#### **PRODUCT SPECIFICATION**

| Utility Co. | Installation | Specifications | (H x W x D)  | Lb  | Lug Size |
|-------------|--------------|----------------|--------------|-----|----------|
| Duke Energy | Wall Mount   | 800 Amp, 600V  | 40 x 40 x 14 | 100 | N/A      |

#### FEATURES ———

- Overlapping double-door with 3-point latch and stainless steel lift-off hinges
- Stainless steel handle with padlock provisions
- Door stop
- (3) Utility specified CT mounting plates with (16) ea: square head bolts, washers, and nuts
- Drip-shield top and seam-free sides and back
- No gasketing or knockouts
- Ground lug provided, 2-14 AWG, single conductor