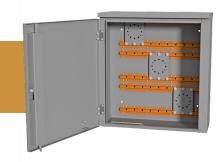

### FEATURES ———

- Single door with 3-point latch and stainless steel lift-off hinges
- Stainless steel handle with padlock provisions
- Door stop
- (3) Utility specified CT mounting plates with (16) ea: square head bolts, washers, and nuts
- Drip-shield top and seam-free sides and back
- No gasketing or knockouts
- Ground lug provided, 2-14 AWG, single conductor

#### APPLICATION

Lake Shore Electric's Duke Energy approved utility transformer metering cabinet provides Type 3R protection and includes a factory installed rail and mounting system per utility specification for 400 amp metering equipment.