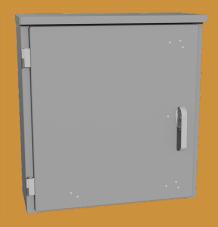

# UTILITY TRANSFORMER METERING CABINET

**400 AMP, 600VAC, TYPE 3R** 

#### APPLICATION

Lake Shore Electric's Duke Energy approved utility transformer metering cabinet provides Type 3R protection and includes a factory installed rail and mounting system per utility specification for 400 amp metering equipment.