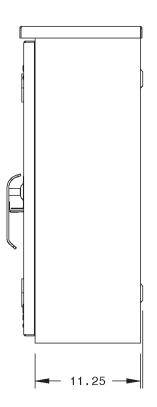

#### PRODUCT SPECIFICATION

| Utility Co. | Installation | Electrical<br>Specifications | Dimensions<br>(H x W x D) | Lb | Lug Size |
|-------------|--------------|------------------------------|---------------------------|----|----------|
| Duke Energy | Wall Mount   | 400 Amp, 600V                | 34 x 32 x 12              | 75 | N/A      |