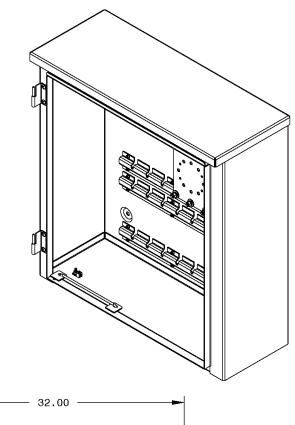

### FEATURES ———

- Single door with 3-point latch and stainless steel lift-off hinges
- Stainless steel handle with padlock provisions
- Door stop
- (3) Utility specified CT mounting plates with (16) ea: square head bolts, washers, and nuts
- Drip-shield top and seam-free sides and back
- No gasketing or knockouts
- Ground lug provided, 2-14 AWG, single conductor

#### APPLICATION

Lake Shore Electric's Duke Energy approved utility transformer metering cabinet provides Type 3R protection and includes a factory installed rail and mounting system per utility specification for 400 amp metering equipment.

#### PRODUCT SPECIFICATION

| Utility Co. | Installation | Electrical<br>Specifications | Dimensions<br>(H x W x D) | Lb | Lug Size |
|-------------|--------------|------------------------------|---------------------------|----|----------|
| Duke Energy | Wall Mount   | 400 Amp, 600V                | 34 x 32 x 12              | 75 | N/A      |