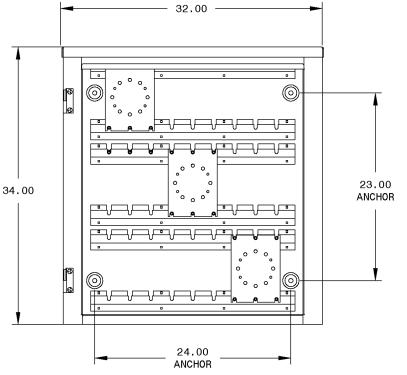

#### PRODUCT SPECIFICATION

| Utility Co. | Installation | Electrical<br>Specifications | Dimensions<br>(H x W x D) | Lb | Lug Size |
|-------------|--------------|------------------------------|---------------------------|----|----------|
| Duke Energy | Wall Mount   | 400 Amp, 600V                | 34 x 32 x 12              | 75 | N/A      |