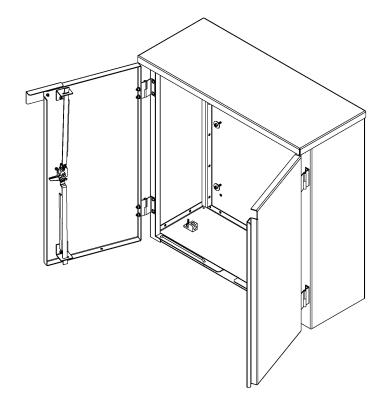

#### FEATURES ———

- Overlapping double-door with 3-point latch and stainless steel lift-off hinges
- Stainless steel handle with padlock provisions
- Door stop
- Mounting provisions for customer supplied backplate
- Drip-shield top and seam-free sides and back
- No gasketing or knockouts
- Ground lug provided, 2-14 AWG, single conductor

## UTILITY TRANSFORMER METERING CABINET

36x36x12 ENCLOSURE, 600VAC, TYPE 3R

#### **APPLICATION**

Lake Shore Electric's Duquesne Light approved utility transformer metering enclosure provides Type 3R protection for a customer supplied backplate.