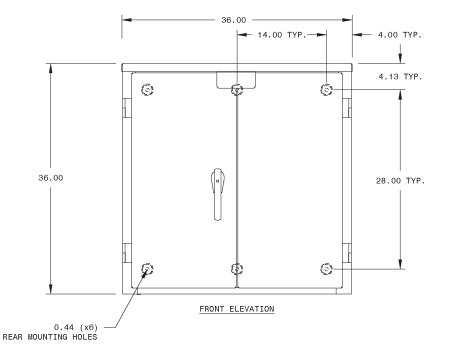

## UTILITY TRANSFORMER METERING CABINET

36x36x12 ENCLOSURE, 600VAC, TYPE 3R

#### **PRODUCT SPECIFICATION**

| Utility Co.       | Installation | Specifications | (H x W x D)  | Lb  | Lug Size |
|-------------------|--------------|----------------|--------------|-----|----------|
| Duquesne<br>Light | Wall Mount   | N/A            | 36 x 36 x 12 | 165 | N/A      |