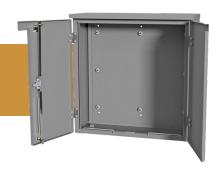

#### FEATURES ———

- Overlapping double-door with 3-point latch and stainless steel lift-off hinges
- Stainless steel handle with padlock provisions
- Door stop
- Mounting provisions for customer supplied backplate
- Drip-shield top and seam-free sides and back
- No gasketing or knockouts
- Ground lug provided, 2-14 AWG, single conductor

#### **APPLICATION**

Lake Shore Electric's Duquesne Light approved utility transformer metering enclosure provides Type 3R protection for a customer supplied backplate.