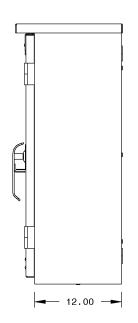

## UTILITY TRANSFORMER METERING CABINET

36x36x12 ENCLOSURE, 600VAC, TYPE 3R

#### **PRODUCT SPECIFICATION**

| Utility Co.       | Installation | Specifications | (H x W x D)  | Lb  | Lug Size |
|-------------------|--------------|----------------|--------------|-----|----------|
| Duquesne<br>Light | Wall Mount   | N/A            | 36 x 36 x 12 | 165 | N/A      |