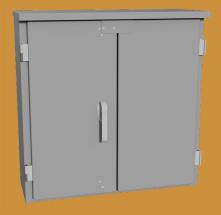

## UTILITY TRANSFORMER METERING CABINET

36x36x12 ENCLOSURE, 600VAC, TYPE 3R

#### **APPLICATION**

Lake Shore Electric's Duquesne Light approved utility transformer metering enclosure provides Type 3R protection for a customer supplied backplate.