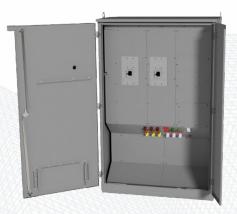

## Quick Connect with Manual Transfer Switch

LSE | LAKESHORE

Lake Shore Electric's QCM (Quick Connect with Manual Transfer Switch) combines the safety and functionality of a Manual Transfer Switch with the convenience of a Quick Connection Cabinet, allowing for compliance with NEC 700.3(F)

All QCM transfer switches utilize an application-specific internal mechanical interlock to prevent paralleling both sources. A key is not required for this interlock, making the operation simple and straightforward.

#### **Core Features**

- Two Mechanically Interlocked UL 489 Switches
- Color–Coded Camlock Receptacles
- NEMA 3R Enclosure
- Grounded Dead Front Covers
- Auxiliary Contact & Indicating Lights
- 2–Wire Start Binding Post
- NEMA 5–20R GFCI Receptacle