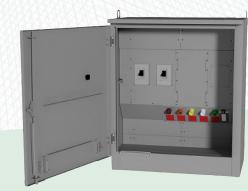

## Quick Connect with Manual Transfer Switch

LSE | LAKESHORE

Lake Shore Electric's QCM (Quick Connect with Manual Transfer Switch) combines the safety and functionality of a Manual Transfer Switch with the convenience of a Quick Connection Cabinet, allowing for compliance with NEC 700.3(F)

All QCM transfer switches utilize an application-specific internal mechanical interlock to prevent paralleling both sources. A key is not required for this interlock, making the operation simple and straightforward.

#### **Core Features**

- Two Mechanically Interlocked UL 489 Switches
- Color–Coded Camlock Receptacles
- NEMA 3R Enclosure
- Grounded Dead Front Covers
- Auxiliary Contact & Indicating Lights
- 2–Wire Start Binding Post
- NEMA 5–20R GFCI Receptacle