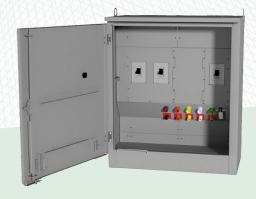

## **Quick Connect Three Breaker**

Lake Shore Electric's QC3 (Quick Connect Three Breaker) is an all-in-one solution for the coordination of a temporary alternate power source and load bank into an emergency system

All QC3 products are designed with a dedicated permanent generator breaker that is mechanically interlocked with a temporary generator breaker. A dedicated load bank breaker is also integrated on the line side of the permanent generator breaker to allow for isolated load bank testing.

## **Core Features**

- Mechanically Interlocked UL 489 Breakers
- Color-Coded Camlock Receptacles
- NEMA 3R Enclosure
- Grounded Dead Front Covers
- Phase Rotation Monitor with Indicating Light
- Auxiliary Contacts
- 2-Wire Start Binding Post
- 120VAC Shunt Trip
- NEMA 5-20R GFCI Receptacle