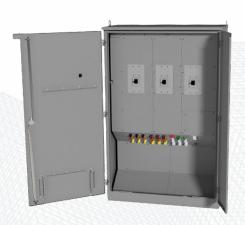

## **Quick Connect Three Breaker**

Lake Shore Electric's QC3 (Quick Connect Three Breaker) is an all-in-one solution for the coordination of a temporary alternate power source and load bank into an emergency system

All QC3 products are designed with a dedicated permanent generator breaker that is mechanically interlocked with a temporary generator breaker. A dedicated load bank breaker is also integrated on the line side of the permanent generator breaker to allow for isolated load bank testing.

## **Core Features**

- Mechanically Interlocked UL 489 Breakers
- Color-Coded Camlock Receptacles
- NEMA 3R Enclosure
- Grounded Dead Front Covers
- Phase Rotation Monitor with Indicating Light
- Auxiliary Contacts
- 2-Wire Start Binding Post
- 120VAC Shunt Trip
- NEMA 5-20R GFCI Receptacle