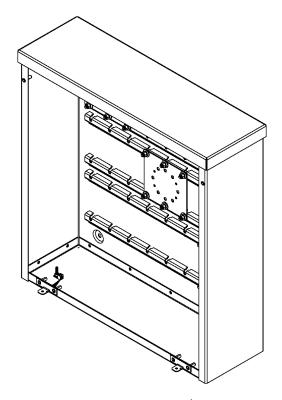

# FEATURES ———

- Removable cover with stainless steel handle
- Cover secured with (4) 1/4-20 Torx head fasteners
- (2) Stainless steel padlockable tabs with (1) 5/16" hole, and (1) 1/8" utility seal hole
- (3) Utility specified CT mounting plates with (16) ea: square head bolts, washers, and nuts
- Drip-shield top and seam-free sides and back
- No gasketing or knockouts
- Ground lug provided, 2-14 AWG, single conductor

### **APPLICATION**

Lake Shore Electric's Florida Power & Light approved utility transformer metering cabinet provides Type 3R protection and includes a factory installed rail and mounting system per utility specification.