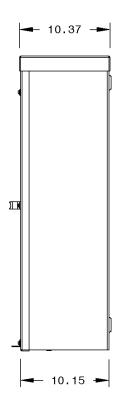

#### PRODUCT SPECIFICATION

| Utility Co.              | Installation | Electrical<br>Specifications | Dimensions<br>(H x W x D) | Lb  | Lug Size |
|--------------------------|--------------|------------------------------|---------------------------|-----|----------|
| Florida Power<br>& Light | Wall Mount   | N/A                          | 34 x 32 x 10              | 145 | N/A      |