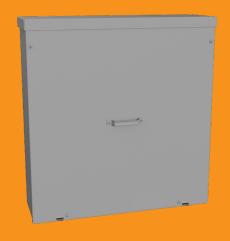

# FEATURES ———

- Removable cover with stainless steel handle
- Cover secured with (4) 1/4-20 Torx head fasteners
- (2) Stainless steel padlockable tabs with (1) 5/16" hole, and (1) 1/8" utility seal hole
- (3) Utility specified CT mounting plates with (16) ea: square head bolts, washers, and nuts
- Drip-shield top and seam-free sides and back
- No gasketing or knockouts
- Ground lug provided, 2-14 AWG, single conductor

# UTILITY TRANSFORMER METERING CABINET

34x32x10 ENCLOSURE, 600VAC, TYPE 3R

### **APPLICATION**

Lake Shore Electric's Florida Power & Light approved utility transformer metering cabinet provides Type 3R protection and includes a factory installed rail and mounting system per utility specification.