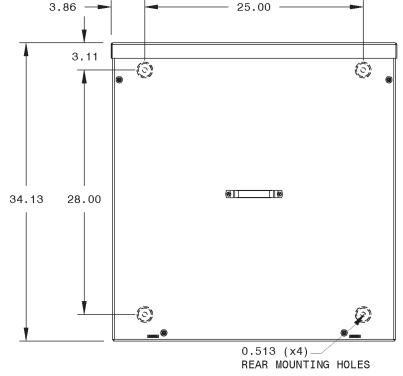

# FEATURES ———

- Removable cover with stainless steel handle
- Cover secured with (4) 1/4-20 Torx head fasteners
- (2) Stainless steel padlockable tabs with (1) 5/16" hole, and (1) 1/8" utility seal hole
- (3) Utility specified CT mounting plates with (16) ea: square head bolts, washers, and nuts
- Drip-shield top and seam-free sides and back
- No gasketing or knockouts
- Ground lug provided, 2-14 AWG, single conductor

#### PRODUCT SPECIFICATION

| Utility Co.              | Installation | Electrical<br>Specifications | Dimensions<br>(H x W x D) | Lb  | Lug Size |
|--------------------------|--------------|------------------------------|---------------------------|-----|----------|
| Florida Power<br>& Light | Wall Mount   | N/A                          | 34 x 32 x 10              | 145 | N/A      |