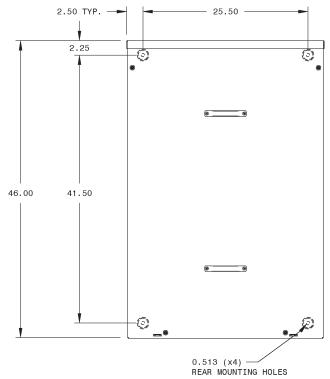

# UTILITY TRANSFORMER METERING CABINET

46x30x14 ENCLOSURE, 600VAC, TYPE 3R

#### PRODUCT SPECIFICATION

| Utility Co.              | Installation | Electrical<br>Specifications | Dimensions<br>(H x W x D) | Lb  | Lug Size |
|--------------------------|--------------|------------------------------|---------------------------|-----|----------|
| Florida Power<br>& Light | Wall Mount   | N/A                          | 46 x 30 x 14              | 190 | N/A      |

## **UTILITY TRANSFORMER METERING CABINET** 46x30x14 ENCLOSURE, 600VAC, TYPE 3R

Isecontrol.com/utmc