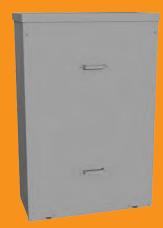

#### FEATURES ———

- Removable cover with (2) stainless steel handles
- Cover secured with (4) 1/4-20 Torx head fasteners
- (2) Stainless steel padlockable tabs with (1) 5/16" hole, and (1) 1/8" utility seal hole
- (3) Utility specified CT mounting plates with (16) ea: square head bolts, washers, and nuts
- Drip-shield top and seam-free sides and back
- No gasketing or knockouts
- Ground lug provided, 2-14 AWG, single conductor

# UTILITY TRANSFORMER METERING CABINET

46x30x14 ENCLOSURE, 600VAC, TYPE 3R

#### **APPLICATION**

Lake Shore Electric's Florida Power & Light approved utility transformer metering cabinet provides Type 3R protection and includes a factory installed rail and mounting system per utility specification.