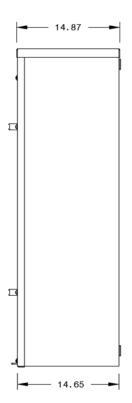

# UTILITY TRANSFORMER METERING CABINET

46x30x14 ENCLOSURE, 600VAC, TYPE 3R

#### PRODUCT SPECIFICATION

| Utility Co.              | Installation | Electrical<br>Specifications | Dimensions<br>(H x W x D) | Lb  | Lug Size |
|--------------------------|--------------|------------------------------|---------------------------|-----|----------|
| Florida Power<br>& Light | Wall Mount   | N/A                          | 46 x 30 x 14              | 190 | N/A      |

## **UTILITY TRANSFORMER METERING CABINET** 46x30x14 ENCLOSURE, 600VAC, TYPE 3R

Isecontrol.com/utmc