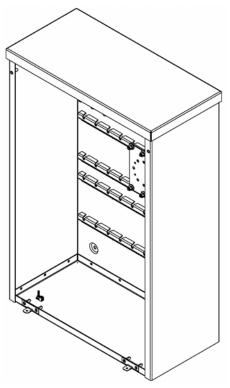

#### FEATURES ———

- Removable cover with (2) stainless steel handles
- Cover secured with (4) 1/4-20 Torx head fasteners
- (2) Stainless steel padlockable tabs with (1) 5/16" hole, and (1) 1/8" utility seal hole
- (3) Utility specified CT mounting plates with (16) ea: square head bolts, washers, and nuts
- Drip-shield top and seam-free sides and back
- No gasketing or knockouts
- Ground lug provided, 2-14 AWG, single conductor

#### **APPLICATION**

Lake Shore Electric's Florida Power & Light approved utility transformer metering cabinet provides Type 3R protection and includes a factory installed rail and mounting system per utility specification.