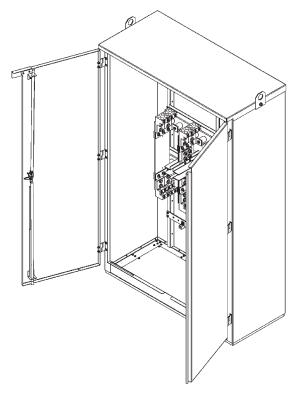

# FEATURES ———

- Overlapping double-door with 3-point latch and stainless steel lift-off hinges
- Stainless steel handle with padlock provisions
- Door stop
- Window-type or bar-type current transformer
- Removable copper bus links
- Neutral pad with mechanical lugs
- Dual rated (Cu/Al) 600kcmil mechanical lugs
- Drip-shield top and seam-free sides
- No gasketing or knockouts
- Removable gland plate
- Ground stud provided, 1/2 in. diameter

# **APPLICATION**

Lake Shore Electric's Duke Energy approved utility transformer metering cabinet provides Type 3R protection and includes factory installed bus for utility provided 2500-3000 amp metering equipment.

# PRODUCT SPECIFICATION

|  | Utility Co.           | Installation                   | Electrical<br>Specifications | (H x W x D) | Lb                                             | Lug Size                                       |      |
|--|-----------------------|--------------------------------|------------------------------|-------------|------------------------------------------------|------------------------------------------------|------|
|  | Duke Energy Pad Mount |                                |                              |             |                                                | Line                                           | Load |
|  |                       | 2500-3000 Amp,<br>50kAlC, 600V | 84 x 52 x 24                 | 785         | (12) 1/0 -<br>750MCM<br>Per Phase<br>& Neutral | (12) 1/0 -<br>750MCM<br>Per Phase<br>& Neutral |      |