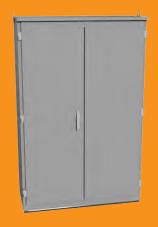

# FEATURES ———

- Overlapping double-door with 3-point latch and stainless steel lift-off hinges
- Stainless steel handle with padlock provisions
- Door stop
- Window-type or bar-type current transformer
- Removable copper bus links
- Neutral pad with mechanical lugs
- Dual rated (Cu/Al) 600kcmil mechanical lugs
- Drip-shield top and seam-free sides
- No gasketing or knockouts
- Removable gland plate
- Ground stud provided, 1/2 in. diameter

# UTILITY TRANSFORMER METERING CABINET

2500-3000 AMP, 600VAC, TYPE 3R

# **APPLICATION**

Lake Shore Electric's Duke Energy approved utility transformer metering cabinet provides Type 3R protection and includes factory installed bus for utility provided 2500-3000 amp metering equipment.