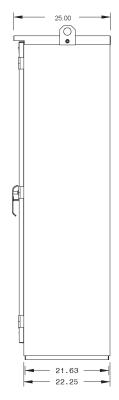

# PRODUCT SPECIFICATION

|  | Utility Co.           | Installation                   | Electrical<br>Specifications | (H x W x D) | Lb                                             | Lug Size                                       |      |
|--|-----------------------|--------------------------------|------------------------------|-------------|------------------------------------------------|------------------------------------------------|------|
|  | Duke Energy Pad Mount |                                |                              |             |                                                | Line                                           | Load |
|  |                       | 2500-3000 Amp,<br>50kAlC, 600V | 84 x 52 x 24                 | 785         | (12) 1/0 -<br>750MCM<br>Per Phase<br>& Neutral | (12) 1/0 -<br>750MCM<br>Per Phase<br>& Neutral |      |