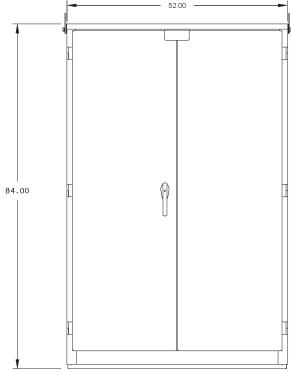

# PRODUCT SPECIFICATION

|  | Utility Co.           | Installation                   | Electrical<br>Specifications | (H x W x D) | Lb                                             | Lug Size                                       |      |
|--|-----------------------|--------------------------------|------------------------------|-------------|------------------------------------------------|------------------------------------------------|------|
|  | Duke Energy Pad Mount |                                |                              |             |                                                | Line                                           | Load |
|  |                       | 2500-3000 Amp,<br>50kAlC, 600V | 84 x 52 x 24                 | 785         | (12) 1/0 -<br>750MCM<br>Per Phase<br>& Neutral | (12) 1/0 -<br>750MCM<br>Per Phase<br>& Neutral |      |