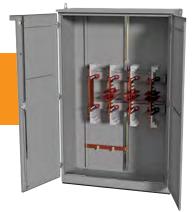

# FEATURES ———

- Overlapping double-door with 3-point latch and stainless steel lift-off hinges
- Stainless steel handle with padlock provisions
- Door stop
- Window-type or bar-type current transformer
- Removable copper bus links
- Neutral pad with mechanical lugs
- Dual rated (Cu/Al) 600kcmil mechanical lugs
- Drip-shield top and seam-free sides
- No gasketing or knockouts
- Removable gland plate
- Ground stud provided, 1/2 in. diameter

# **APPLICATION**

Lake Shore Electric's Duke Energy approved utility transformer metering cabinet provides Type 3R protection and includes factory installed bus for utility provided 2500-3000 amp metering equipment.

# PRODUCT SPECIFICATION

|  | Utility Co.           | Installation                   | Electrical<br>Specifications | (H x W x D) | Lb                                             | Lug Size                                       |      |
|--|-----------------------|--------------------------------|------------------------------|-------------|------------------------------------------------|------------------------------------------------|------|
|  | Duke Energy Pad Mount |                                |                              |             |                                                | Line                                           | Load |
|  |                       | 2500-3000 Amp,<br>50kAlC, 600V | 84 x 52 x 24                 | 785         | (12) 1/0 -<br>750MCM<br>Per Phase<br>& Neutral | (12) 1/0 -<br>750MCM<br>Per Phase<br>& Neutral |      |