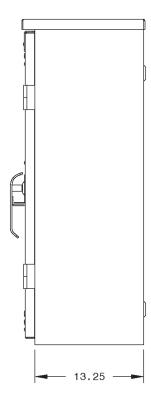

#### PRODUCT SPECIFICATION

| Utility Co. | Installation | Electrical<br>Specifications | Dimensions<br>(H x W x D) | Lb  | Lug Size |
|-------------|--------------|------------------------------|---------------------------|-----|----------|
| Duke Energy | Wall Mount   | 800 Amp, 600V                | 40 x 40 x 14              | 100 | N/A      |