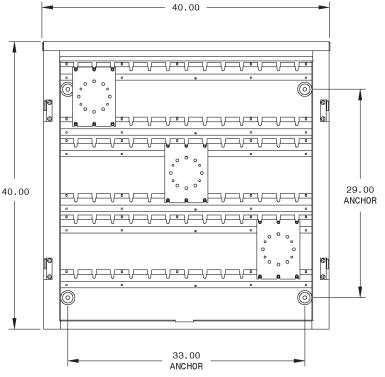

#### PRODUCT SPECIFICATION

| Utility Co. | Installation | Electrical<br>Specifications | Dimensions<br>(H x W x D) | Lb  | Lug Size |
|-------------|--------------|------------------------------|---------------------------|-----|----------|
| Duke Energy | Wall Mount   | 800 Amp, 600V                | 40 x 40 x 14              | 100 | N/A      |

### FEATURES ———

- Overlapping double-door with 3-point latch and stainless steel lift-off hinges
- Stainless steel handle with padlock provisions
- Door stop
- (3) Utility specified CT mounting plates with (16) ea: square head bolts, washers, and nuts
- Drip-shield top and seam-free sides and back
- No gasketing or knockouts
- Ground lug provided, 2-14 AWG, single conductor