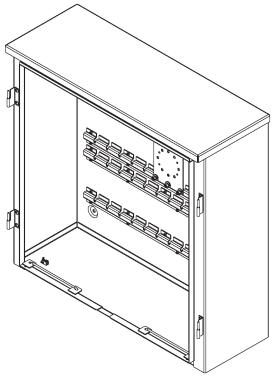

### FEATURES ———

- Overlapping double-door with 3-point latch and stainless steel lift-off hinges
- Stainless steel handle with padlock provisions
- Door stop
- (3) Utility specified CT mounting plates with (16) ea: square head bolts, washers, and nuts
- Drip-shield top and seam-free sides and back
- No gasketing or knockouts
- Ground lug provided, 2-14 AWG, single conductor

#### APPLICATION

Lake Shore Electric's Duke Energy approved utility transformer metering cabinet provides Type 3R protection and includes a factory installed rail and mounting system per utility specification for 800 amp metering equipment.