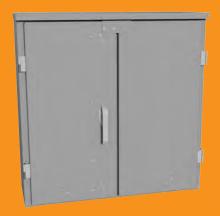

### FEATURES ———

- Overlapping double-door with 3-point latch and stainless steel lift-off hinges
- Stainless steel handle with padlock provisions
- Door stop
- (3) Utility specified CT mounting plates with (16) ea: square head bolts, washers, and nuts
- Drip-shield top and seam-free sides and back
- No gasketing or knockouts
- Ground lug provided, 2-14 AWG, single conductor

# UTILITY TRANSFORMER METERING CABINET

**800 AMP, 600VAC, TYPE 3R** 

#### APPLICATION

Lake Shore Electric's Duke Energy approved utility transformer metering cabinet provides Type 3R protection and includes a factory installed rail and mounting system per utility specification for 800 amp metering equipment.