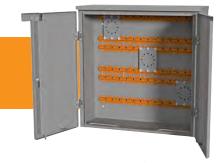

### FEATURES ———

- Overlapping double-door with 3-point latch and stainless steel lift-off hinges
- Stainless steel handle with padlock provisions
- Door stop
- (3) Utility specified CT mounting plates with (16) ea: square head bolts, washers, and nuts
- Drip-shield top and seam-free sides and back
- No gasketing or knockouts
- Ground lug provided, 2-14 AWG, single conductor

#### APPLICATION

Lake Shore Electric's Duke Energy approved utility transformer metering cabinet provides Type 3R protection and includes a factory installed rail and mounting system per utility specification for 800 amp metering equipment.

#### PRODUCT SPECIFICATION

| Utility Co. | Installation | Electrical<br>Specifications | Dimensions<br>(H x W x D) | Lb  | Lug Size |
|-------------|--------------|------------------------------|---------------------------|-----|----------|
| Duke Energy | Wall Mount   | 800 Amp, 600V                | 40 x 40 x 14              | 100 | N/A      |