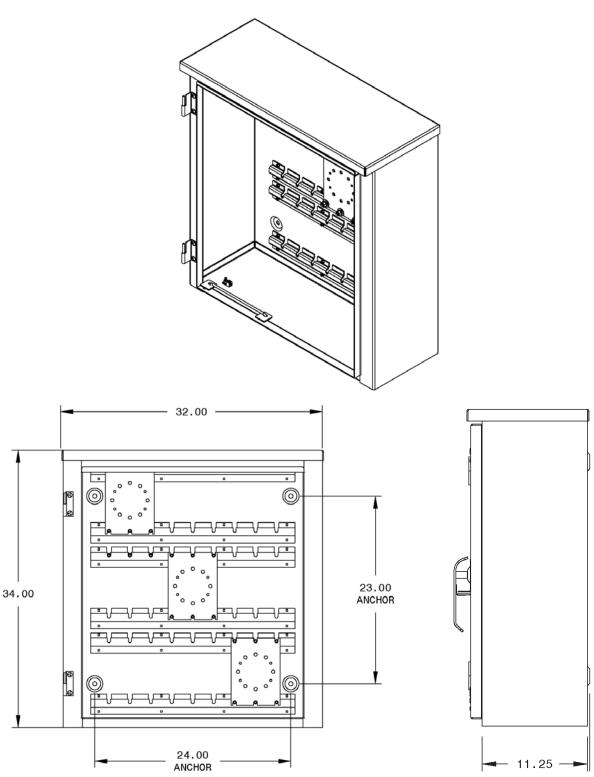

#### FEATURES ———

- Single door with 3-point latch and stainless steel lift-off hinges
- Stainless steel handle with padlock provisions
- Door stop
- (3) Utility specified CT mounting plates with (16) ea: square head bolts, washers, and nuts
- Drip-shield top and seam-free sides and back
- No gasketing or knockouts
- Ground lug provided, 2-14 AWG, single conductor

#### APPLICATION

Lake Shore Electric's Duke Energy approved utility transformer metering cabinet provides Type 3R protection and includes a factory installed rail and mounting system per utility specification for 400 amp metering equipment.

#### PRODUCT SPECIFICATION

| Utility Co. | Installation | Electrical<br>Specifications | Dimensions<br>(H x W x D) | Lb | Lug Size |
|-------------|--------------|------------------------------|---------------------------|----|----------|
| Duke Energy | Wall Mount   | 400 Amp, 600V                | 34 x 32 x 12              | 75 | N/A      |