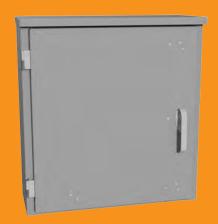

# UTILITY TRANSFORMER METERING CABINET

**400 AMP, 600VAC, TYPE 3R** 

#### APPLICATION

Lake Shore Electric's Duke Energy approved utility transformer metering cabinet provides Type 3R protection and includes a factory installed rail and mounting system per utility specification for 400 amp metering equipment.

#### PRODUCT SPECIFICATION

| Utility Co. | Installation | Electrical<br>Specifications | Dimensions<br>(H x W x D) | Lb | Lug Size |
|-------------|--------------|------------------------------|---------------------------|----|----------|
| Duke Energy | Wall Mount   | 400 Amp, 600V                | 34 x 32 x 12              | 75 | N/A      |