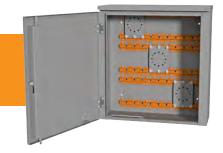

#### FEATURES ———

- Single door with 3-point latch and stainless steel lift-off hinges
- Stainless steel handle with padlock provisions
- Door stop
- (3) Utility specified CT mounting plates with (16) ea: square head bolts, washers, and nuts
- Drip-shield top and seam-free sides and back
- No gasketing or knockouts
- Ground lug provided, 2-14 AWG, single conductor

#### APPLICATION

Lake Shore Electric's Duke Energy approved utility transformer metering cabinet provides Type 3R protection and includes a factory installed rail and mounting system per utility specification for 400 amp metering equipment.

#### PRODUCT SPECIFICATION

| Utility Co. | Installation | Electrical<br>Specifications | Dimensions<br>(H x W x D) | Lb | Lug Size |
|-------------|--------------|------------------------------|---------------------------|----|----------|
| Duke Energy | Wall Mount   | 400 Amp, 600V                | 34 x 32 x 12              | 75 | N/A      |