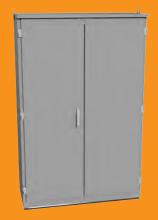

# UTILITY TRANSFORMER METERING CABINET

3200-4000 AMP, 600VAC, TYPE 3R

# **APPLICATION**

Lake Shore Electric's First Energy approved utility transformer metering cabinet provides Type 3R protection and includes factory installed bus for utility provided 3200-4000 amp metering equipment.