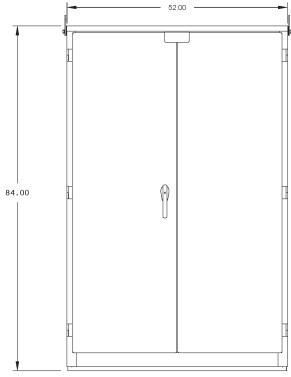

# FEATURES ———

- Overlapping double-door with 3-point latch and stainless steel lift-off hinges
- Stainless steel handle with padlock provisions
- Door stop
- Window-type or bar-type current transformer
- Removable copper bus links
- Neutral pad with mechanical lugs
- Dual rated (Cu/Al) 600kcmil mechanical lugs
- Drip-shield top and seam-free sides
- No gasketing or knockouts
- Removable gland plate
- Ground stud provided, 1/2 in. diameter

# PRODUCT SPECIFICATION

| Utility Co.  | Installation | Electrical<br>Specifications    | (H x W x D)  | Lb  | Lug Size                                       |                                                |
|--------------|--------------|---------------------------------|--------------|-----|------------------------------------------------|------------------------------------------------|
|              |              | 3200-4000 Amp,<br>100kAIC, 600V | 84 x 52 x 24 | 785 | Line                                           | Load                                           |
| First Energy | Pad Mount    |                                 |              |     | (16) 1/0 -<br>750MCM<br>Per Phase<br>& Neutral | (16) 1/0 -<br>750MCM<br>Per Phase<br>& Neutral |