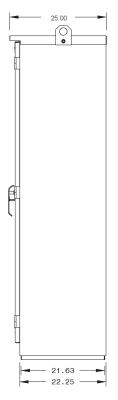

# PRODUCT SPECIFICATION

| Utility Co.  | Installation | Electrical<br>Specifications    | (H x W x D)  | Lb  | Lug Size                                       |                                                |
|--------------|--------------|---------------------------------|--------------|-----|------------------------------------------------|------------------------------------------------|
|              |              | 3200-4000 Amp,<br>100kAIC, 600V | 84 x 52 x 24 | 785 | Line                                           | Load                                           |
| First Energy | Pad Mount    |                                 |              |     | (16) 1/0 -<br>750MCM<br>Per Phase<br>& Neutral | (16) 1/0 -<br>750MCM<br>Per Phase<br>& Neutral |