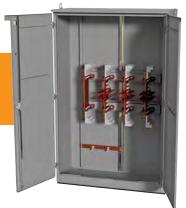

# FEATURES ———

- Overlapping double-door with 3-point latch and stainless steel lift-off hinges
- Stainless steel handle with padlock provisions
- Door stop
- Window-type or bar-type current transformer
- Removable copper bus links
- Neutral pad with mechanical lugs
- Dual rated (Cu/Al) 600kcmil mechanical lugs
- Drip-shield top and seam-free sides
- No gasketing or knockouts
- Removable gland plate
- Ground stud provided, 1/2 in. diameter

# **APPLICATION**

Lake Shore Electric's First Energy approved utility transformer metering cabinet provides Type 3R protection and includes factory installed bus for utility provided 3200-4000 amp metering equipment.