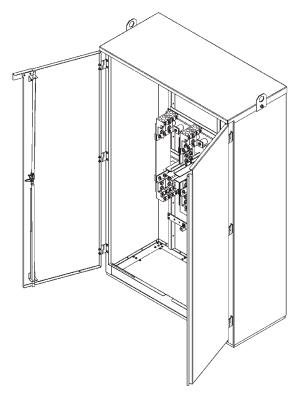

# FEATURES ———

- Overlapping double-door with 3-point latch and stainless steel lift-off hinges
- Stainless steel handle with padlock provisions
- Door stop
- Window-type or bar-type current transformer
- Removable copper bus links
- Neutral pad with mechanical lugs
- Dual rated (Cu/Al) 600kcmil mechanical lugs
- Drip-shield top and seam-free sides
- No gasketing or knockouts
- Removable gland plate
- Ground stud provided, 1/2 in. diameter

# **APPLICATION**

Lake Shore Electric's First Energy approved utility transformer metering cabinet provides Type 3R protection and includes factory installed bus for utility provided 3200-4000 amp metering equipment.