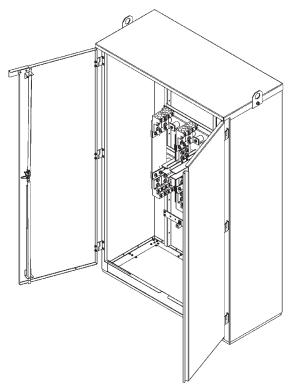

# FEATURES ———

- Overlapping double-door with 3-point latch and stainless steel lift-off hinges
- Stainless steel handle with padlock provisions
- Door stop
- Window-type or bar-type current transformer
- Removable copper bus links
- Neutral pad with mechanical lugs
- Dual rated (Cu/Al) 600kcmil mechanical lugs
- Drip-shield top and seam-free sides
- No gasketing or knockouts
- Removable gland plate
- Ground stud provided, 1/2 in. diameter

# **APPLICATION**

Lake Shore Electric's First Energy approved utility transformer metering cabinet provides Type 3R protection and includes factory installed bus for utility provided 2500-3000 amp metering equipment.