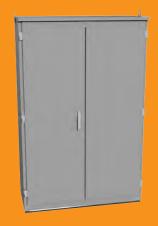

# UTILITY TRANSFORMER METERING CABINET

2500-3000 AMP, 600VAC, TYPE 3R

# **APPLICATION**

Lake Shore Electric's First Energy approved utility transformer metering cabinet provides Type 3R protection and includes factory installed bus for utility provided 2500-3000 amp metering equipment.