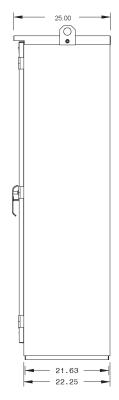

# PRODUCT SPECIFICATION

|  | Utility Co.  | Installation           | Specifications                 | (H x W x D)  | Lb  | Lug                                            | Size                                           |
|--|--------------|------------------------|--------------------------------|--------------|-----|------------------------------------------------|------------------------------------------------|
|  |              | First Energy Pad Mount | 2500-3000 Amp,<br>50kAlC, 600V | 84 x 52 x 24 | 785 | Line                                           | Load                                           |
|  | First Energy |                        |                                |              |     | (12) 1/0 -<br>750MCM<br>Per Phase<br>& Neutral | (12) 1/0 -<br>750MCM<br>Per Phase<br>& Neutral |