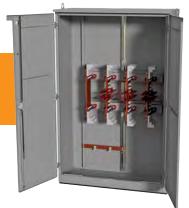

# FEATURES ———

- Overlapping double-door with 3-point latch and stainless steel lift-off hinges
- Stainless steel handle with padlock provisions
- Door stop
- Window-type or bar-type current transformer
- Removable copper bus links
- Neutral pad with mechanical lugs
- Dual rated (Cu/Al) 600kcmil mechanical lugs
- Drip-shield top and seam-free sides
- No gasketing or knockouts
- Removable gland plate
- Ground stud provided, 1/2 in. diameter

# **APPLICATION**

Lake Shore Electric's First Energy approved utility transformer metering cabinet provides Type 3R protection and includes factory installed bus for utility provided 2500-3000 amp metering equipment.