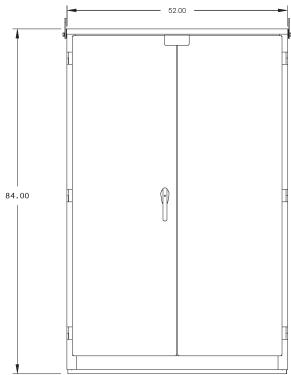

# PRODUCT SPECIFICATION

|  | Utility Co.  | Installation           | Specifications                 | (H x W x D)  | Lb  | Lug                                            | Size                                           |
|--|--------------|------------------------|--------------------------------|--------------|-----|------------------------------------------------|------------------------------------------------|
|  |              | First Energy Pad Mount | 2500-3000 Amp,<br>50kAlC, 600V | 84 x 52 x 24 | 785 | Line                                           | Load                                           |
|  | First Energy |                        |                                |              |     | (12) 1/0 -<br>750MCM<br>Per Phase<br>& Neutral | (12) 1/0 -<br>750MCM<br>Per Phase<br>& Neutral |