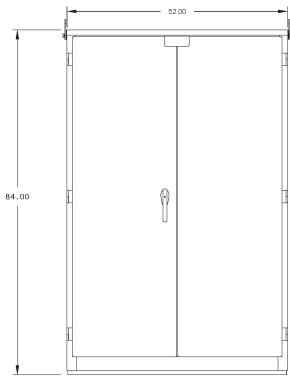

# PRODUCT SPECIFICATION

|  | Utility Co.  | Installation           | Specifications                 | (H x W x D)  | Lb  | Lug Size                                      |                                               |
|--|--------------|------------------------|--------------------------------|--------------|-----|-----------------------------------------------|-----------------------------------------------|
|  |              | First Energy Pad Mount | 1600-2000 Amp,<br>50kAIC, 600V | 84 x 52 x 24 | 785 | Line                                          | Load                                          |
|  | First Energy |                        |                                |              |     | (8) 1/0 -<br>750MCM<br>Per Phase<br>& Neutral | (8) 1/0 -<br>750MCM<br>Per Phase<br>& Neutral |