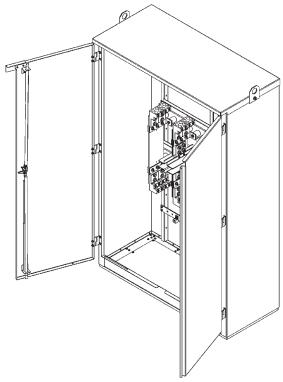

# FEATURES ———

- Overlapping double-door with 3-point latch and stainless steel lift-off hinges
- Stainless steel handle with padlock provisions
- Door stop
- Window-type or bar-type current transformer
- Removable copper bus links
- Neutral pad with mechanical lugs
- Dual rated (Cu/Al) 600kcmil mechanical lugs
- Drip-shield top and seam-free sides
- No gasketing or knockouts
- Removable gland plate
- Ground stud provided, 1/2 in. diameter

# **APPLICATION**

Lake Shore Electric's First Energy approved utility transformer metering cabinet provides Type 3R protection and includes factory installed bus for utility provided 1600-2000 amp metering equipment.

# PRODUCT SPECIFICATION

|  | Utility Co.  | Installation           | Specifications                 | (H x W x D)  | Lb  | Lug Size                                      |                                               |
|--|--------------|------------------------|--------------------------------|--------------|-----|-----------------------------------------------|-----------------------------------------------|
|  |              | First Energy Pad Mount | 1600-2000 Amp,<br>50kAIC, 600V | 84 x 52 x 24 | 785 | Line                                          | Load                                          |
|  | First Energy |                        |                                |              |     | (8) 1/0 -<br>750MCM<br>Per Phase<br>& Neutral | (8) 1/0 -<br>750MCM<br>Per Phase<br>& Neutral |