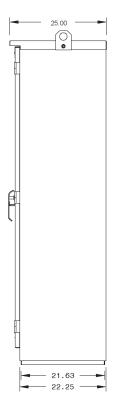

# PRODUCT SPECIFICATION

|  | Utility Co.  | Installation           | Specifications                 | (H x W x D)  | Lb  | Lug Size                                      |                                               |
|--|--------------|------------------------|--------------------------------|--------------|-----|-----------------------------------------------|-----------------------------------------------|
|  |              | First Energy Pad Mount | 1600-2000 Amp,<br>50kAIC, 600V | 84 x 52 x 24 | 785 | Line                                          | Load                                          |
|  | First Energy |                        |                                |              |     | (8) 1/0 -<br>750MCM<br>Per Phase<br>& Neutral | (8) 1/0 -<br>750MCM<br>Per Phase<br>& Neutral |