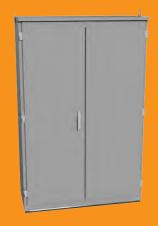

# UTILITY TRANSFORMER METERING CABINET

1600-2000 AMP, 600VAC, TYPE 3R

# **APPLICATION**

Lake Shore Electric's First Energy approved utility transformer metering cabinet provides Type 3R protection and includes factory installed bus for utility provided 1600-2000 amp metering equipment.

# FEATURES ———

- Overlapping double-door with 3-point latch and stainless steel lift-off hinges
- Stainless steel handle with padlock provisions
- Door stop
- Window-type or bar-type current transformer
- Removable copper bus links
- Neutral pad with mechanical lugs
- Dual rated (Cu/Al) 600kcmil mechanical lugs
- Drip-shield top and seam-free sides
- No gasketing or knockouts
- Removable gland plate
- Ground stud provided, 1/2 in. diameter