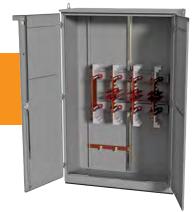

# FEATURES ———

- Overlapping double-door with 3-point latch and stainless steel lift-off hinges
- Stainless steel handle with padlock provisions
- Door stop
- Window-type or bar-type current transformer
- Removable copper bus links
- Neutral pad with mechanical lugs
- Dual rated (Cu/Al) 600kcmil mechanical lugs
- Drip-shield top and seam-free sides
- No gasketing or knockouts
- Removable gland plate
- Ground stud provided, 1/2 in. diameter

# **APPLICATION**

Lake Shore Electric's First Energy approved utility transformer metering cabinet provides Type 3R protection and includes factory installed bus for utility provided 1600-2000 amp metering equipment.

# PRODUCT SPECIFICATION

|  | Utility Co.  | Installation           | Specifications                 | (H x W x D)  | Lb  | Lug Size                                      |                                               |
|--|--------------|------------------------|--------------------------------|--------------|-----|-----------------------------------------------|-----------------------------------------------|
|  |              | First Energy Pad Mount | 1600-2000 Amp,<br>50kAIC, 600V | 84 x 52 x 24 | 785 | Line                                          | Load                                          |
|  | First Energy |                        |                                |              |     | (8) 1/0 -<br>750MCM<br>Per Phase<br>& Neutral | (8) 1/0 -<br>750MCM<br>Per Phase<br>& Neutral |