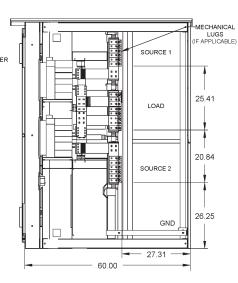

### 800A - 3000A Enclosure

| Enclosure Dimensions   |                   |
|------------------------|-------------------|
| Height                 | 91.39"            |
| Width                  | 48"               |
| Depth                  | 60"               |
| Approximate Weight     | 2,100 - 2,250 lbs |
| Cable Entry Dimensions | 41"W x 26"D       |

## 4000A Enclosure

| Enclosure Dimensions   |             |
|------------------------|-------------|
| Height                 | 91.39"      |
| Width                  | 54"         |
| Depth                  | 60"         |
| Approximate Weight     | 2,750 lbs   |
| Cable Entry Dimensions | 47"W x 26"D |