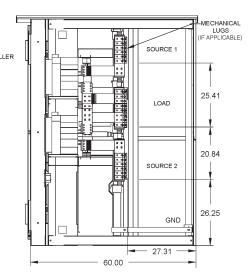

### 800A - 3000A Enclosure

| Enclosure Dimensions   |                   |
|------------------------|-------------------|
| Height                 | 91.39"            |
| Width                  | 48"               |
| Depth                  | 60"               |
| Approximate Weight     | 2,100 - 2,250 lbs |
| Cable Entry Dimensions | 41"W x 26"D       |

## 4000A Enclosure

| Enclosure Dimensions   |             |
|------------------------|-------------|
| Height                 | 91.39"      |
| Width                  | 54"         |
| Depth                  | 60"         |
| Approximate Weight     | 2,750 lbs   |
| Cable Entry Dimensions | 47"W x 26"D |