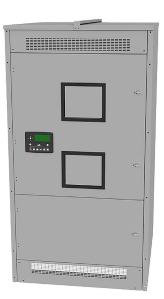

## **Powering Reliablity**

Lake Shore Electric's AIF Automatic Transfer Switch utilize industry proven insulated case switches to perform safe transfers under load. The AIF transfer switch is UL 1008 listed and offered in ampacities ranging from 800 to 5000 amps, up to 480Vac, and with interrupting ratings starting at 65kAIC @480VAC. Service entrance rated, as well as open and closed transition configurations are also available.

## **Standard Features**

- 8600 Transfer Switch Controller
- Insulated Case Switches
- 100% Rated Copper Bus
- Rear Accessible
- Mechanically Interlocked Sources (Open Transition)
- **Optional Accessories**
- Service Entrance Rated
- Breaker Trip Ratings
- Closed Transition Transfer
- Surge Protection Device
- Space Heater
- Mechanical Lug Sizes

- Neutral Position
- Automatic & Manual Operation Under Load
- Engine Starting Contacts
- Momentary Load Test
- NEMA 1 Enclosure with Gray Powder Coat Finish
- Ethernet Communications Gateway
- Metering
- Remote Disconnect
- Utility to Utility or Generator to Generator Configurations