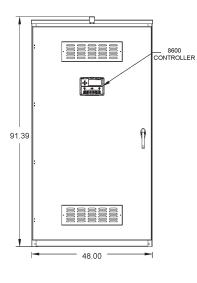

### 800A - 3000A Enclosure

| Enclosure Dimensions   |                   |
|------------------------|-------------------|
| Height                 | 91.39"            |
| Width                  | 48"               |
| Depth                  | 60"               |
| Approximate Weight     | 2,100 - 2,250 lbs |
| Cable Entry Dimensions | 41"W x 26"D       |

## 4000A Enclosure

| Enclosure Dimensions   |             |
|------------------------|-------------|
| Height                 | 91.39"      |
| Width                  | 54"         |
| Depth                  | 60"         |
| Approximate Weight     | 2,750 lbs   |
| Cable Entry Dimensions | 47"W x 26"D |