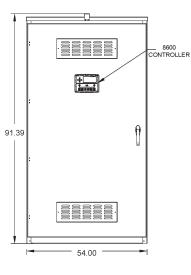

### 800A - 3000A Enclosure

| Enclosure Dimensions   |                   |
|------------------------|-------------------|
| Height                 | 91.39"            |
| Width                  | 48"               |
| Depth                  | 60"               |
| Approximate Weight     | 2,100 - 2,250 lbs |
| Cable Entry Dimensions | 41"W x 26"D       |

## 4000A Enclosure

| Enclosure Dimensions   |             |
|------------------------|-------------|
| Height                 | 91.39"      |
| Width                  | 54"         |
| Depth                  | 60"         |
| Approximate Weight     | 2,750 lbs   |
| Cable Entry Dimensions | 47"W x 26"D |