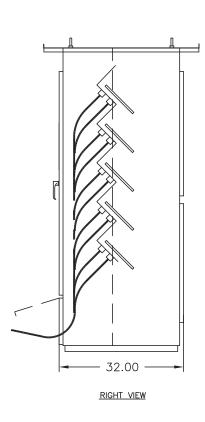

#### PRODUCT FEATURES

- UL 1008
- NEMA 3R Standard
- Robust Design from 14 Gauge
  Steel
- NEMA 2 Hole Pattern for Load Connections
- Male Panel Mount E1016
  Connectors
- Safe Color Coded Connections

### **PRODUCT OPTIONS**

- Enclosure Options NEMA 4 and NEMA 12
- Floor or Wall Mounted
- Stainless Steel Enclosure
- Female Connectors E1016
- Custom Floor Stand
- Color Coded Snap Caps
- Custom Design
- Circuit Breaker or Disconnect