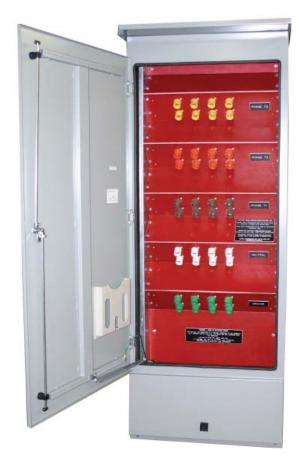

#### PRODUCT FEATURES

- UL 1008
- NEMA 3R Standard
- Robust Design from 14 Gauge
  Steel
- NEMA 2 Hole Pattern for Load Connections
- Male Panel Mount E1016
  Connectors
- Safe Color Coded Connections

### **PRODUCT OPTIONS**

- Enclosure Options NEMA 4 and NEMA 12
- Floor or Wall Mounted
- Stainless Steel Enclosure
- Female Connectors E1016
- Custom Floor Stand
- Color Coded Snap Caps
- Custom Design
- Circuit Breaker or Disconnect