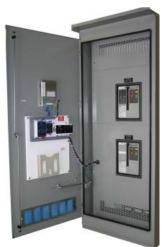

# QUICK CONNECTION CABINETS

## 100 TO 4000 AMPS

#### PRODUCT FEATURES

- UL 1008
- NEMA 3R Standard
- Robust Design from 14 Gauge
  Steel
- NEMA 2 Hole Pattern for Load Connections
- Male Panel Mount E1016
  Connectors
- Safe Color Coded Connections

### **PRODUCT OPTIONS**

- Enclosure Options NEMA 4 and NEMA 12
- Floor or Wall Mounted
- Stainless Steel Enclosure
- Female Connectors E1016
- Custom Floor Stand
- Color Coded Snap Caps
- Custom Design
- Circuit Breaker or Disconnect