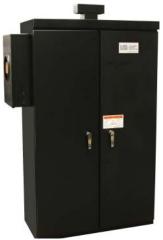

# QUICK CONNECTION CABINETS

## 100 TO 4000 AMPS

#### PRODUCT FEATURES

- UL 1008
- NEMA 3R Standard
- Robust Design from 14 Gauge
  Steel
- NEMA 2 Hole Pattern for Load Connections
- Male Panel Mount E1016
  Connectors
- Safe Color Coded Connections

### **PRODUCT OPTIONS**

- Enclosure Options NEMA 4 and NEMA 12
- Floor or Wall Mounted
- Stainless Steel Enclosure
- Female Connectors E1016
- Custom Floor Stand
- Color Coded Snap Caps
- Custom Design
- Circuit Breaker or Disconnect