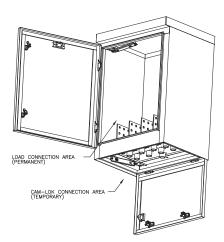

#### PRODUCT FEATURES

- UL 1008
- NEMA 3R Standard
- Robust Design from 14 Gauge
  Steel
- NEMA 2 Hole Pattern for Load Connections
- Male Panel Mount E1016
  Connectors
- Safe Color Coded Connections

### **PRODUCT OPTIONS**

- Enclosure Options NEMA 4 and NEMA 12
- Floor or Wall Mounted
- Stainless Steel Enclosure
- Female Connectors E1016
- Custom Floor Stand
- Color Coded Snap Caps
- Custom Design
- Circuit Breaker or Disconnect