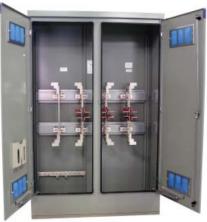

#### PRODUCT FEATURES

- UL 1008
- NEMA 3R Standard
- Robust Design from 14 Gauge
  Steel
- NEMA 2 Hole Pattern for Load Connections
- Male Panel Mount E1016
  Connectors
- Safe Color Coded Connections

### **PRODUCT OPTIONS**

- Enclosure Options NEMA 4 and NEMA 12
- Floor or Wall Mounted
- Stainless Steel Enclosure
- Female Connectors E1016
- Custom Floor Stand
- Color Coded Snap Caps
- Custom Design
- Circuit Breaker or Disconnect